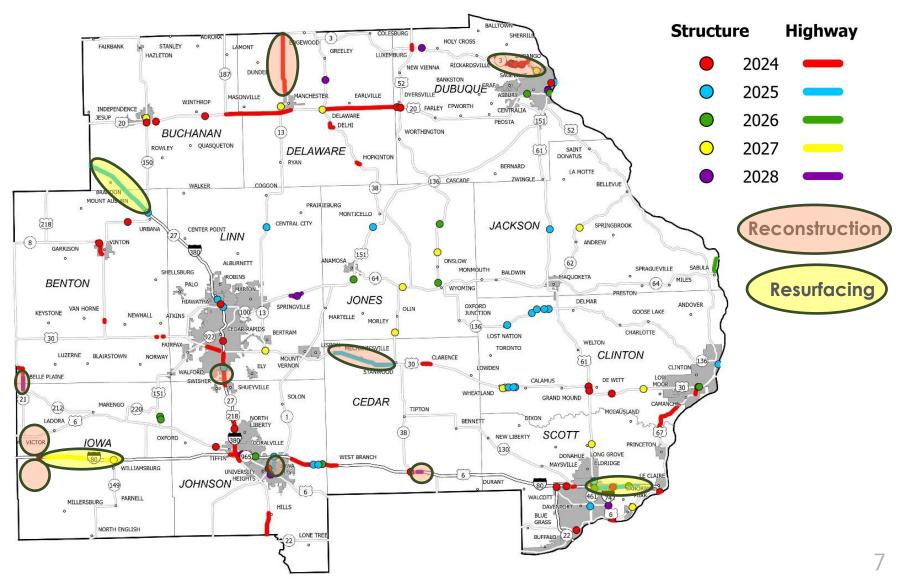

#### **Pavement Preservation**

## **District 6 Major Projects**

10 Ten-ish (yet to be let) =

**Highway** 

**Structure** 

2024

2025

2026

2027