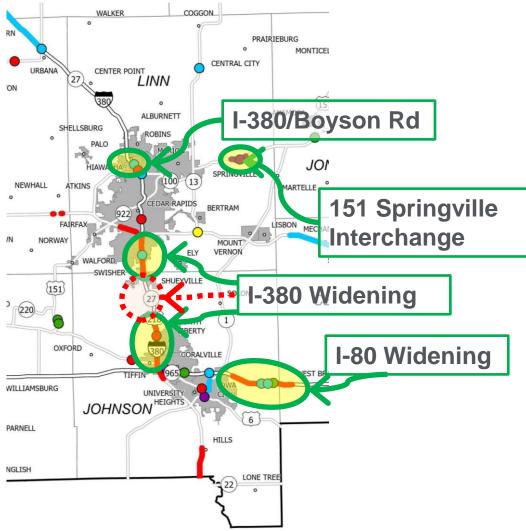

## District 6 Organizational Update

- Large Construction Work Load Continues
  - Similar to last year, over 1.2 Billion in 5 Year Program (FY 24 28)
- Continued Focus on Preservation similar to last program
  - \$210+M in Paving Rehabilitation
  - \$110+ M in Pavement reconstruction (excluding Capacity projects and Safety projects, does include \$33M for US 52 causeway reconstruction and Rest Area pavement)
  - Over \$110M in Bridge Repairs
    - Continued significant number bridge deck overlays (\$60M)
  - \$87M in bridge replacements (excludes New and Reconstructed Interchanges, Interstate widening, I-80 Mississippi River)
  - \$5M in culverts
- Still major interstate capacity work on the horizon
  - I-80, I-380 (more details later)
- DDI's
  - Completed Tower Terrace / I-380
  - 1st Ave/180 under construction
  - Have a couple more coming up (I-380 at Boyson Rd and at Wright Brothers)