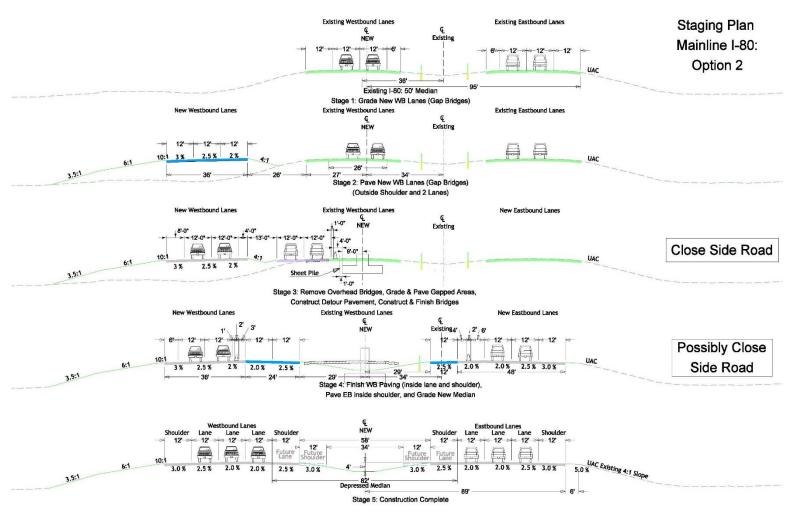

oming up (I-380 at Boyson Rd and at Wright Brothers)



### **District 6 Construction Overview**





### **District 6 Construction Overview**

#### **Pavement Preservation**





## District 6 Construction Overview Bridge Replacements





## **District 6 Major Projects**



10 Ten-ish (yet to be let) =



**Highway** 

**Structure** 

2024

2025

2026

2027



## **District 6 Construction Overview** Major Projects Linn, Johnson





# District 6 Construction Overview Major Projects Benton, Iowa







## District 6 Construction Overview Major Projects Cedar, Clinton, Jackson, & Scott





# District 6 Construction Overview Major Projects Delaware & Dubuque





## **District 6 Projects**

#### **Program by county**

















#### **Diverging Diamond Interchange**