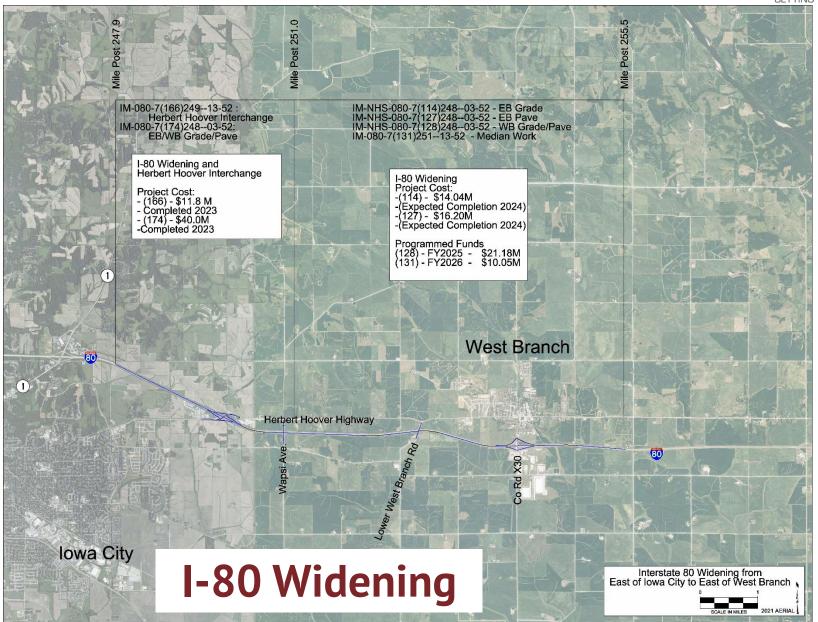

- 1st Ave/180 under construction
  - Have a couple more coming up (I-380 at Boyson Rd and at Wright Brothers)



### **District 6 Construction Overview**





### **District 6 Construction Overview**

#### **Pavement Preservation**





## District 6 Construction Overview Bridge Replacements





## **District 6 Major Projects**



10 Ten-ish (yet to be let) =



**Highway** 

**Structure** 

2024

2025

2026

2027



## **District 6 Construction Overview** Major Projects Linn, Johnson





# District 6 Construction Overview Major Projects Benton, Iowa







## District 6 Construction Overview Major Projects Cedar, Clinton, Jackson, & Scott





# District 6 Construction Overview Major Projects Delaware & Dubuque





## **District 6 Projects**

#### **Program by county**

















#### **Diverging Diamond Interchange**