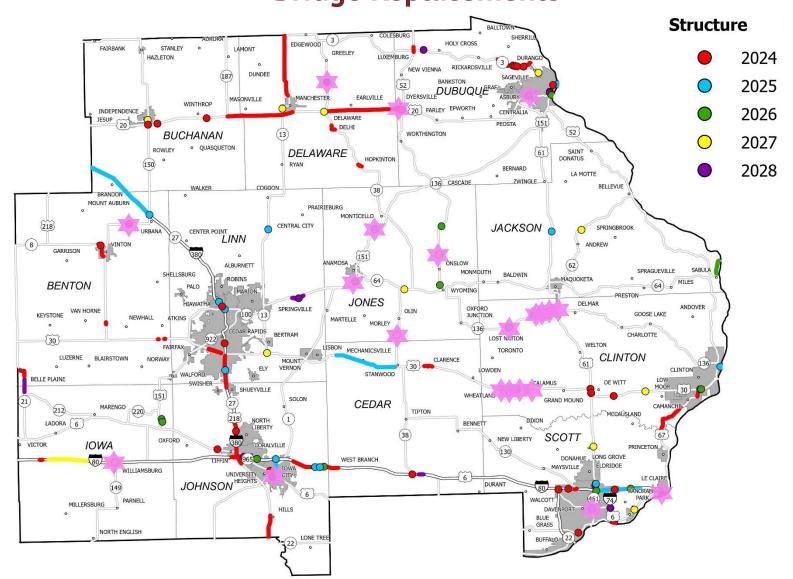

excluding Capacity projects and Safety projects, does include \$33M for US 52 causeway reconstruction and Rest Area pavement)
  - Over \$110M in Bridge Repairs
    - Continued significant number bridge deck overlays (\$60M)
  - \$87M in bridge replacements (excludes New and Reconstructed Interchanges, Interstate widening, I-80 Mississippi River)
  - \$5M in culverts
- Still major interstate capacity work on the horizon
  - I-80, I-380 (more details later)
- DDI's
  - Completed Tower Terrace / I-380
  - 1st Ave/180 under construction
  - Have a couple more coming up (I-380 at Boyson Rd and at Wright Brothers)



### **District 6 Construction Overview**





### **District 6 Construction Overview**

#### **Pavement Preservation**





## District 6 Construction Overview Bridge Replacements





## **District 6 Major Projects**



10 Ten-ish (yet to be let) =



**Highway** 

**Structure** 

2024

2025

2026

2027



## **District 6 Construction Overview** Major Projects Linn, Johnson





# District 6 Construction Overview Major Projects Benton, Iowa







## District 6 Construction Overview Major Projects Cedar, Clinton, Jackson, & Scott





# District 6 Construction Overview Major Projects Delaware & Dubuque





## **District 6 Projects**

#### **Program by county**

















#### **Diverging Diamond Interchange**