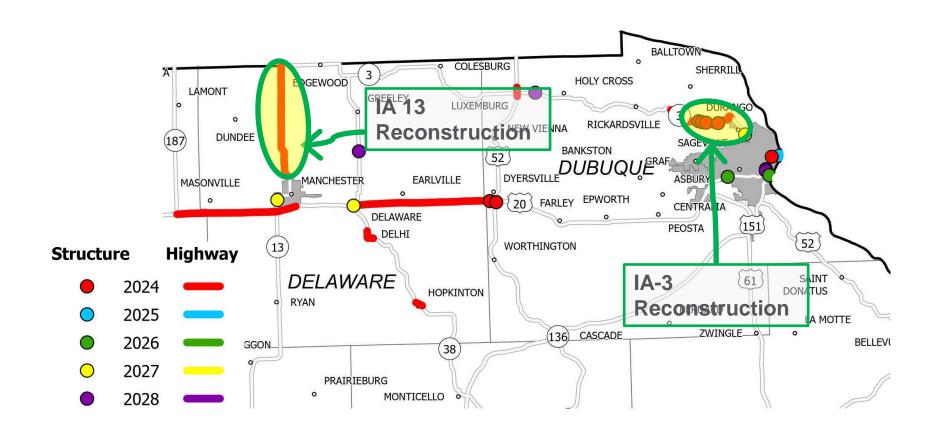

, I-380 (more details later)
- DDI's
  - Completed Tower Terrace / I-380
  - 1st Ave/180 under construction
  - Have a couple more coming up (I-380 at Boyson Rd and at Wright Brothers)



### **District 6 Construction Overview**





### **District 6 Construction Overview**

#### **Pavement Preservation**





## District 6 Construction Overview Bridge Replacements





## **District 6 Major Projects**



10 Ten-ish (yet to be let) =



**Highway** 

**Structure** 

2024

2025

2026

2027



## **District 6 Construction Overview** Major Projects Linn, Johnson





# District 6 Construction Overview Major Projects Benton, Iowa







## District 6 Construction Overview Major Projects Cedar, Clinton, Jackson, & Scott





# District 6 Construction Overview Major Projects Delaware & Dubuque





## **District 6 Projects**

#### **Program by county**

















#### **Diverging Diamond Interchange**