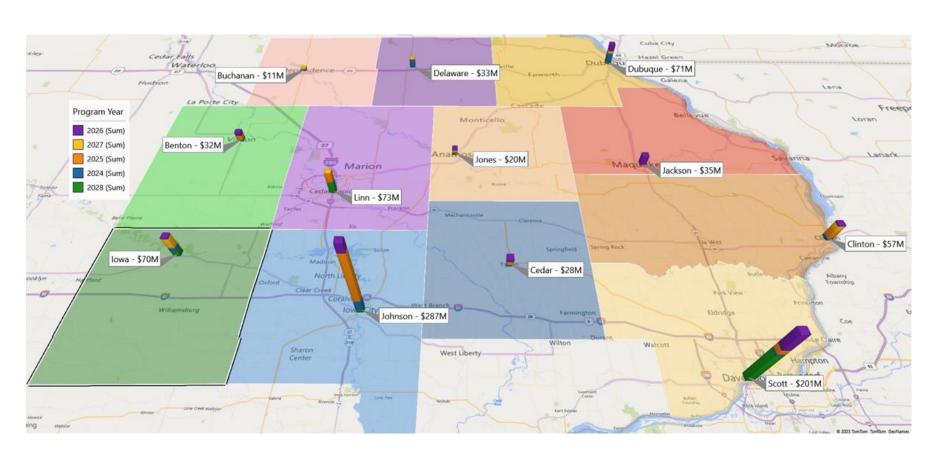

race / I-380
  - 1st Ave/180 under construction
  - Have a couple more coming up (I-380 at Boyson Rd and at Wright Brothers)



### **District 6 Construction Overview**





### **District 6 Construction Overview**

#### **Pavement Preservation**





## District 6 Construction Overview Bridge Replacements





## **District 6 Major Projects**



10 Ten-ish (yet to be let) =



**Highway** 

**Structure** 

2024

2025

2026

2027



## **District 6 Construction Overview** Major Projects Linn, Johnson





# District 6 Construction Overview Major Projects Benton, Iowa







## District 6 Construction Overview Major Projects Cedar, Clinton, Jackson, & Scott





# District 6 Construction Overview Major Projects Delaware & Dubuque





## **District 6 Projects**

#### **Program by county**

















#### **Diverging Diamond Interchange**