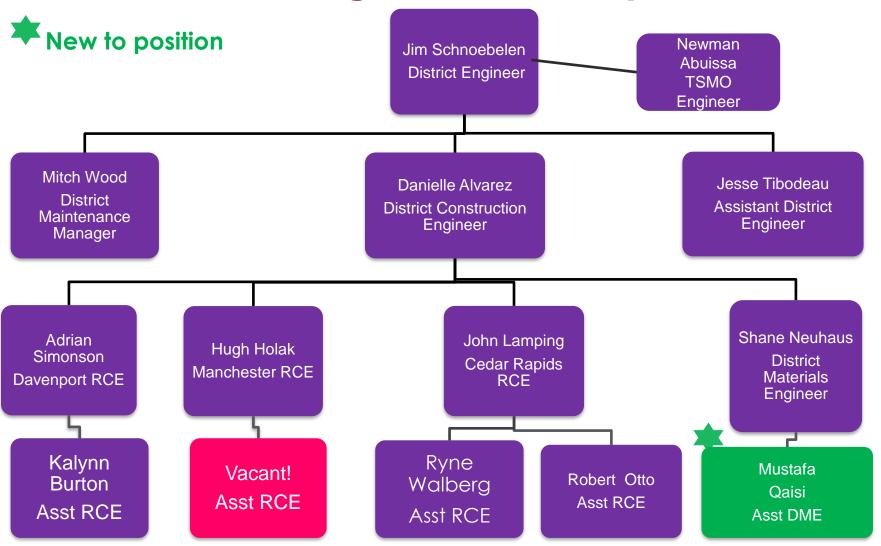

## District 6 Organizational Update

- Large Construction Work Load Continues
  - Similar to last year, over 1.2 Billion in 5 Year Program (FY 24 28)
- Continued Focus on Preservation similar to last program
  - \$210+M in Paving Rehabilitation
  - \$110+ M in Pavement reconstruction (excluding Capacity projects and Safety projects, does include \$33M for US 52 causeway reconstruction and Rest Area pavement)
  - Over \$110M in Bridge Repairs
    - Continued significant number bridge deck overlays (\$60M)
  - \$87M in bridge replacements (excludes New and Reconstructed Interchanges, Interstate widening, I-80 Mississippi River)
  - \$5M in culverts
- Still major interstate capacity work on the horizon
  - I-80, I-380 (more details later)
- DDI's
  - Completed Tower Terrace / I-380
  - 1st Ave/180 under construction
  - Have a couple more coming up (I-380 at Boyson Rd and at Wright Brothers)