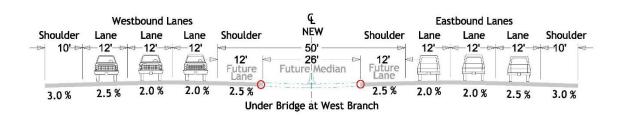

re coming up (I-380 at Boyson Rd and at Wright Brothers)



### **District 6 Construction Overview**





### **District 6 Construction Overview**

#### **Pavement Preservation**





## District 6 Construction Overview Bridge Replacements





## **District 6 Major Projects**



10 Ten-ish (yet to be let) =



**Highway** 

**Structure** 

2024

2025

2026

2027



## **District 6 Construction Overview** Major Projects Linn, Johnson





# District 6 Construction Overview Major Projects Benton, Iowa







## District 6 Construction Overview Major Projects Cedar, Clinton, Jackson, & Scott





# District 6 Construction Overview Major Projects Delaware & Dubuque





## **District 6 Projects**

#### **Program by county**

















#### **Diverging Diamond Interchange**