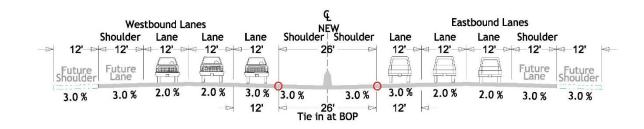

e more coming up (I-380 at Boyson Rd and at Wright Brothers)



### **District 6 Construction Overview**





### **District 6 Construction Overview**

#### **Pavement Preservation**





## District 6 Construction Overview Bridge Replacements





## **District 6 Major Projects**



10 Ten-ish (yet to be let) =



**Highway** 

**Structure** 

2024

2025

2026

2027



## **District 6 Construction Overview** Major Projects Linn, Johnson





# District 6 Construction Overview Major Projects Benton, Iowa







## District 6 Construction Overview Major Projects Cedar, Clinton, Jackson, & Scott





# District 6 Construction Overview Major Projects Delaware & Dubuque





## **District 6 Projects**

#### **Program by county**

















#### **Diverging Diamond Interchange**