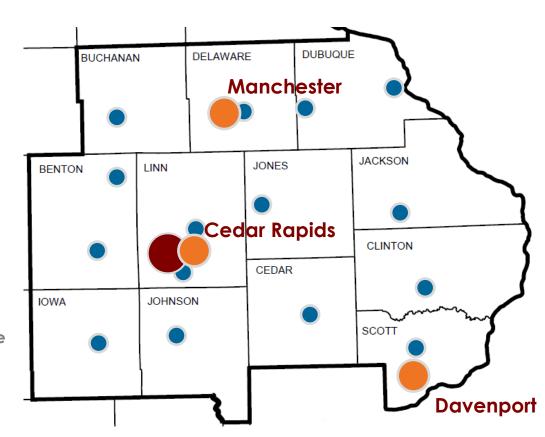

## **District 6 Offices & Garages**

- lowa DOT District Office
   Resident Construction Office
- Maintenance Garage