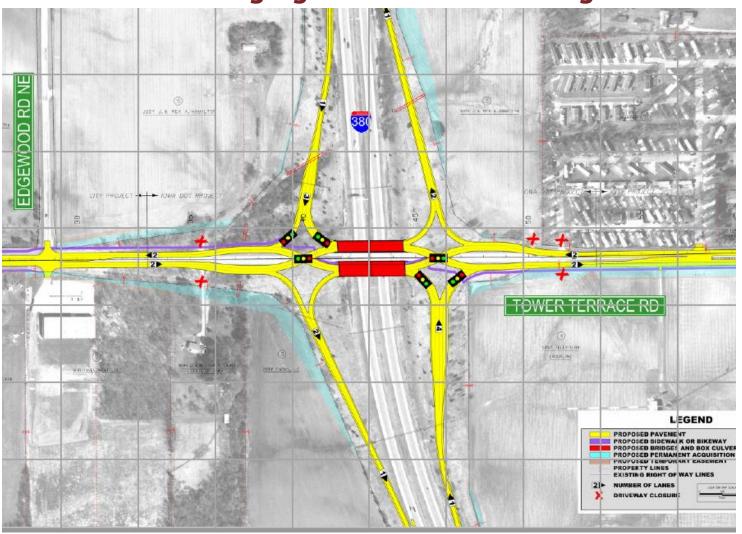

a couple more coming up (I-380 at Boyson Rd and at Wright Brothers)



### **District 6 Construction Overview**





### **District 6 Construction Overview**

#### **Pavement Preservation**





## District 6 Construction Overview Bridge Replacements





## **District 6 Major Projects**



10 Ten-ish (yet to be let) =



**Highway** 

**Structure** 

2024

2025

2026

2027



## **District 6 Construction Overview** Major Projects Linn, Johnson





# District 6 Construction Overview Major Projects Benton, Iowa







## District 6 Construction Overview Major Projects Cedar, Clinton, Jackson, & Scott





# District 6 Construction Overview Major Projects Delaware & Dubuque





## **District 6 Projects**

#### **Program by county**

















#### **Diverging Diamond Interchange**