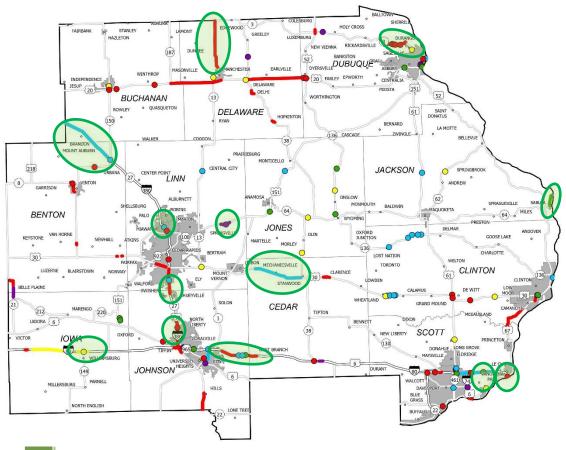

projects, does include \$33M for US 52 causeway reconstruction and Rest Area pavement)
  - Over \$110M in Bridge Repairs
    - Continued significant number bridge deck overlays (\$60M)
  - \$87M in bridge replacements (excludes New and Reconstructed Interchanges, Interstate widening, I-80 Mississippi River)
  - \$5M in culverts
- Still major interstate capacity work on the horizon
  - I-80, I-380 (more details later)
- DDI's
  - Completed Tower Terrace / I-380
  - 1st Ave/180 under construction
  - Have a couple more coming up (I-380 at Boyson Rd and at Wright Brothers)



### **District 6 Construction Overview**





### **District 6 Construction Overview**

#### **Pavement Preservation**





## District 6 Construction Overview Bridge Replacements





## **District 6 Major Projects**



10 Ten-ish (yet to be let) =



**Highway** 

**Structure** 

2024

2025

2026

2027



## **District 6 Construction Overview** Major Projects Linn, Johnson





# District 6 Construction Overview Major Projects Benton, Iowa







## District 6 Construction Overview Major Projects Cedar, Clinton, Jackson, & Scott





# District 6 Construction Overview Major Projects Delaware & Dubuque





## **District 6 Projects**

#### **Program by county**

















#### **Diverging Diamond Interchange**