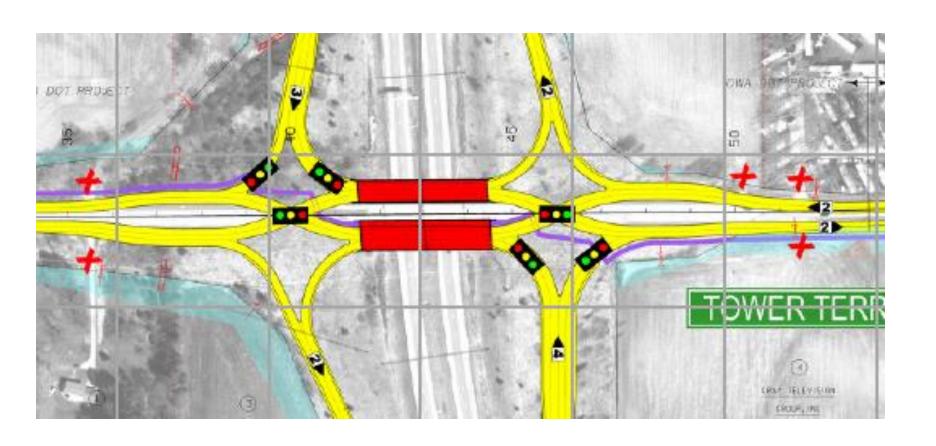

ouple more coming up (I-380 at Boyson Rd and at Wright Brothers)



### **District 6 Construction Overview**





### **District 6 Construction Overview**

#### **Pavement Preservation**





## District 6 Construction Overview Bridge Replacements





## **District 6 Major Projects**



10 Ten-ish (yet to be let) =



**Highway** 

**Structure** 

2024

2025

2026

2027



## **District 6 Construction Overview** Major Projects Linn, Johnson





# District 6 Construction Overview Major Projects Benton, Iowa







## District 6 Construction Overview Major Projects Cedar, Clinton, Jackson, & Scott





# District 6 Construction Overview Major Projects Delaware & Dubuque





## **District 6 Projects**

#### **Program by county**

















#### **Diverging Diamond Interchange**