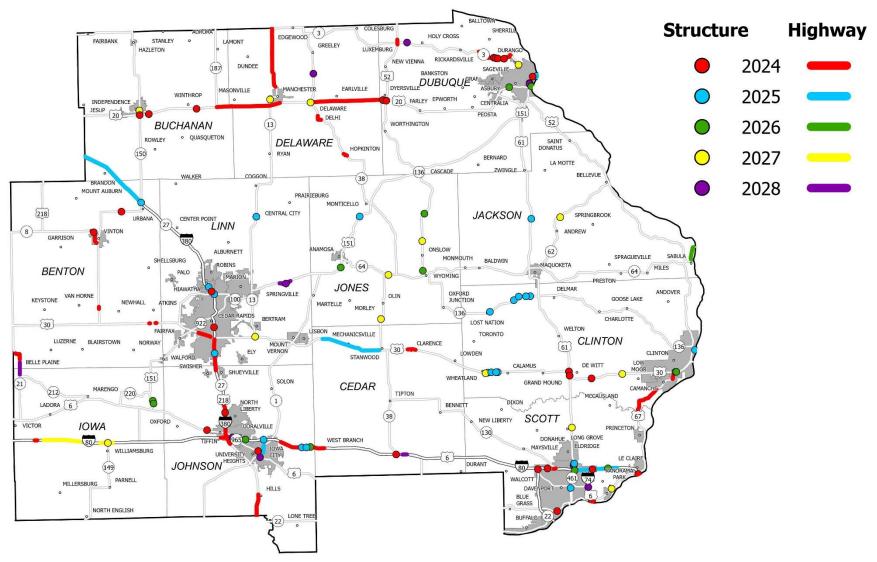

## **District 6 Major Projects**

10 Ten-ish (yet to be let) =

**Highway** 

**Structure** 

2024

2025

2026

2027