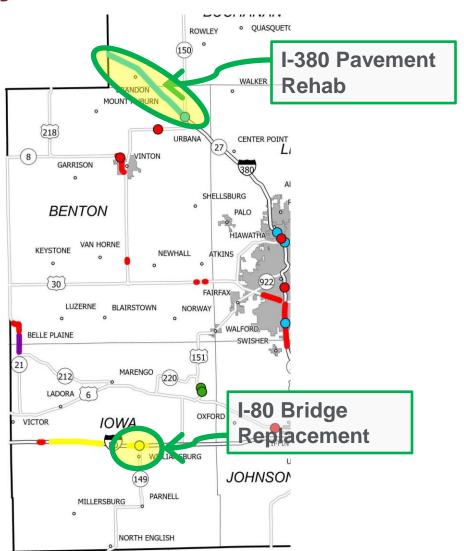

ew and Reconstructed Interchanges, Interstate widening, I-80 Mississippi River)
  - \$5M in culverts
- Still major interstate capacity work on the horizon
  - I-80, I-380 (more details later)
- DDI's
  - Completed Tower Terrace / I-380
  - 1st Ave/180 under construction
  - Have a couple more coming up (I-380 at Boyson Rd and at Wright Brothers)



### **District 6 Construction Overview**





### **District 6 Construction Overview**

#### **Pavement Preservation**





## District 6 Construction Overview Bridge Replacements





## **District 6 Major Projects**



10 Ten-ish (yet to be let) =



**Highway** 

**Structure** 

2024

2025

2026

2027



## **District 6 Construction Overview** Major Projects Linn, Johnson





# District 6 Construction Overview Major Projects Benton, Iowa







## District 6 Construction Overview Major Projects Cedar, Clinton, Jackson, & Scott





# District 6 Construction Overview Major Projects Delaware & Dubuque





## **District 6 Projects**

#### **Program by county**

















#### **Diverging Diamond Interchange**