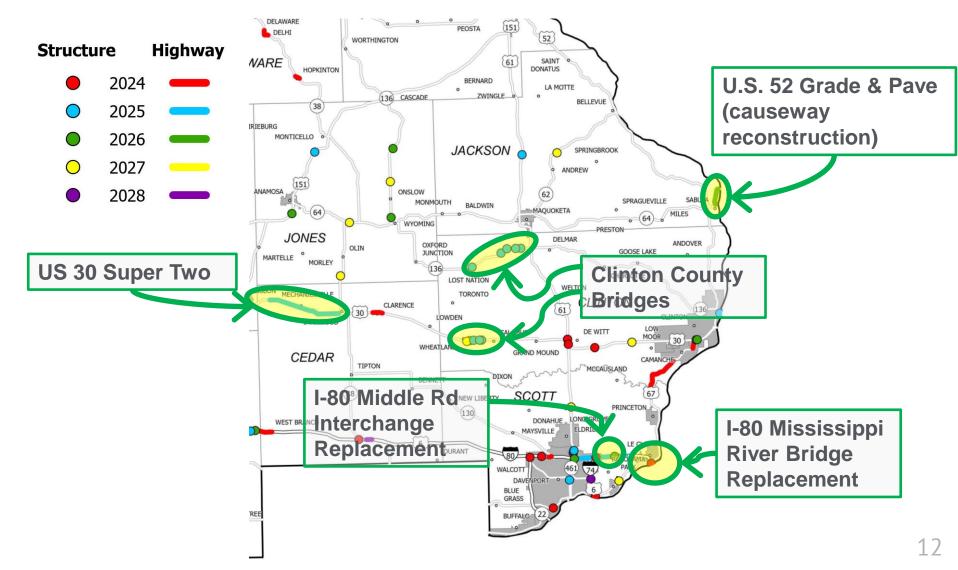

## District 6 Construction Overview Major Projects Cedar, Clinton, Jackson, & Scott