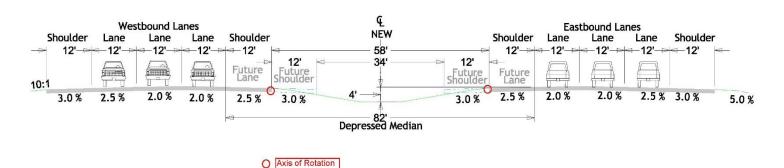

more coming up (I-380 at Boyson Rd and at Wright Brothers)



### **District 6 Construction Overview**





### **District 6 Construction Overview**

#### **Pavement Preservation**





## District 6 Construction Overview Bridge Replacements





## **District 6 Major Projects**



10 Ten-ish (yet to be let) =



**Highway** 

**Structure** 

2024

2025

2026

2027



## **District 6 Construction Overview** Major Projects Linn, Johnson





# District 6 Construction Overview Major Projects Benton, Iowa







## District 6 Construction Overview Major Projects Cedar, Clinton, Jackson, & Scott





# District 6 Construction Overview Major Projects Delaware & Dubuque





## **District 6 Projects**

#### **Program by county**

















#### **Diverging Diamond Interchange**