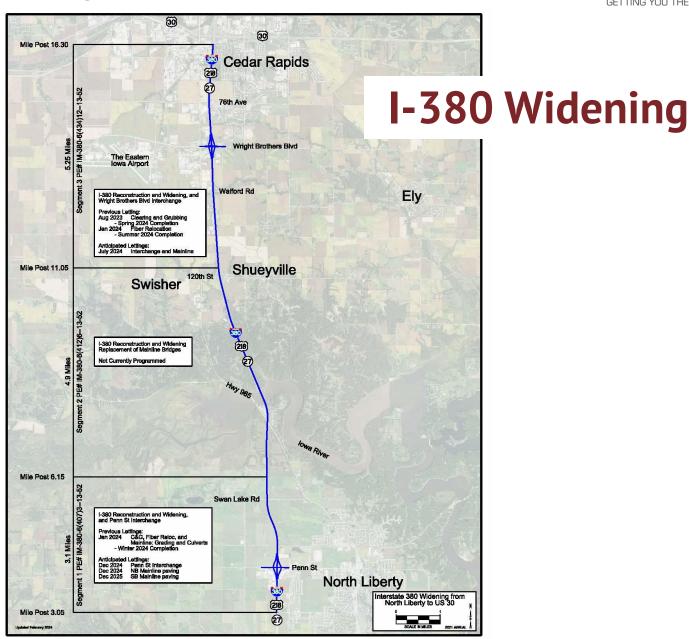

-380
  - 1st Ave/180 under construction
  - Have a couple more coming up (I-380 at Boyson Rd and at Wright Brothers)



### **District 6 Construction Overview**





### **District 6 Construction Overview**

#### **Pavement Preservation**





## District 6 Construction Overview Bridge Replacements





## **District 6 Major Projects**



10 Ten-ish (yet to be let) =



**Highway** 

**Structure** 

2024

2025

2026

2027



## **District 6 Construction Overview** Major Projects Linn, Johnson





# District 6 Construction Overview Major Projects Benton, Iowa







## District 6 Construction Overview Major Projects Cedar, Clinton, Jackson, & Scott





# District 6 Construction Overview Major Projects Delaware & Dubuque





## **District 6 Projects**

#### **Program by county**

















#### **Diverging Diamond Interchange**