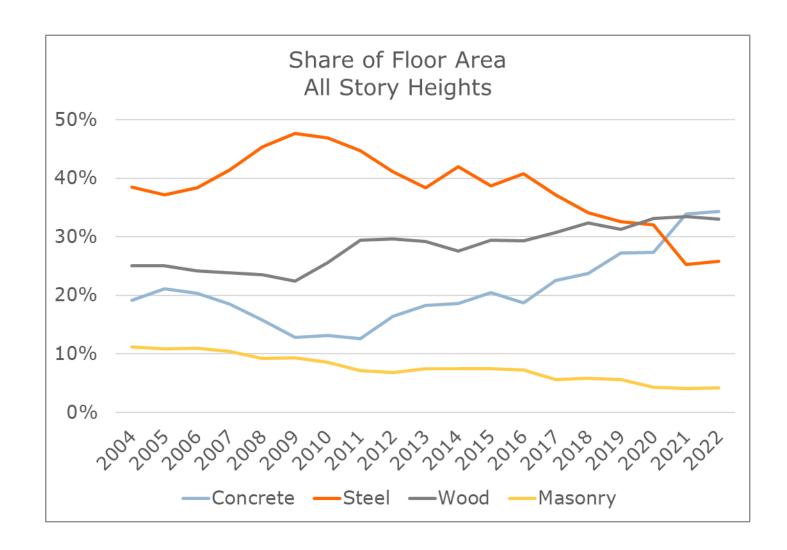

#### Build With Strength: Market share for concrete

**2030 Goal** 

35%

**2022 Progress** 

33%

Source: Dodge Construction Data \*Excludes parking garages