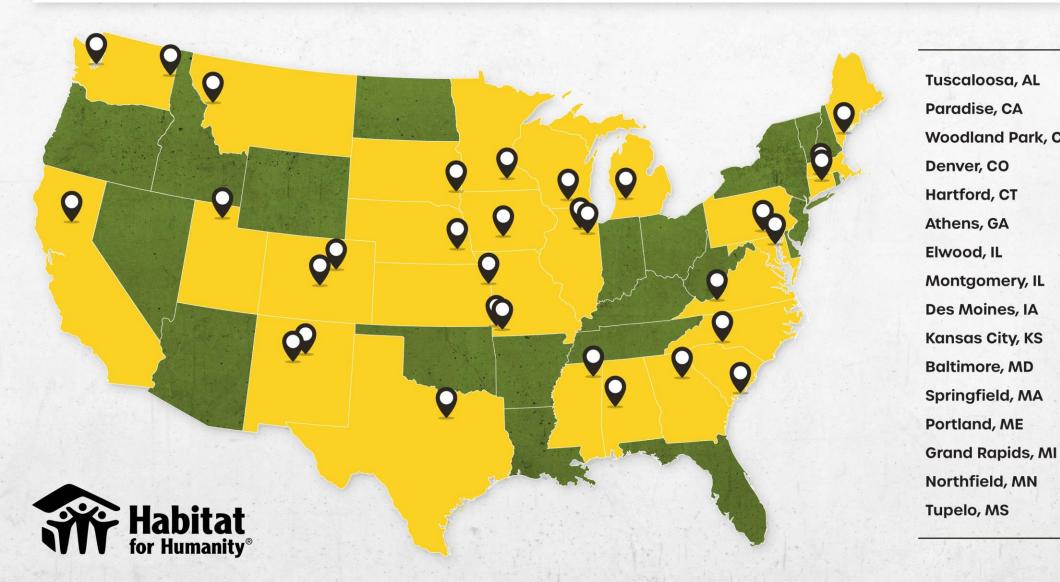

# 47 PROJECTS IN 27 STATES

Tuscaloosa, AL Paradise, CA Woodland Park, CO Denver, CO Hartford, CT Athens, GA Elwood, IL Montgomery, IL Des Moines, IA Kansas City, KS Baltimore, MD Springfield, MA Portland, ME

Joplin, MO Neosho, MO Missoula, MT Lincoln, NE Albuquerque, NM Santa Fe, NM Charlotte, NC Harrisburg, PA Charleston, SC Sioux Falls, SD Dallas, TX **Brigham City, UT** Pearisburg, VA Gig Harbor, WA Spokane, WA Madison, WI