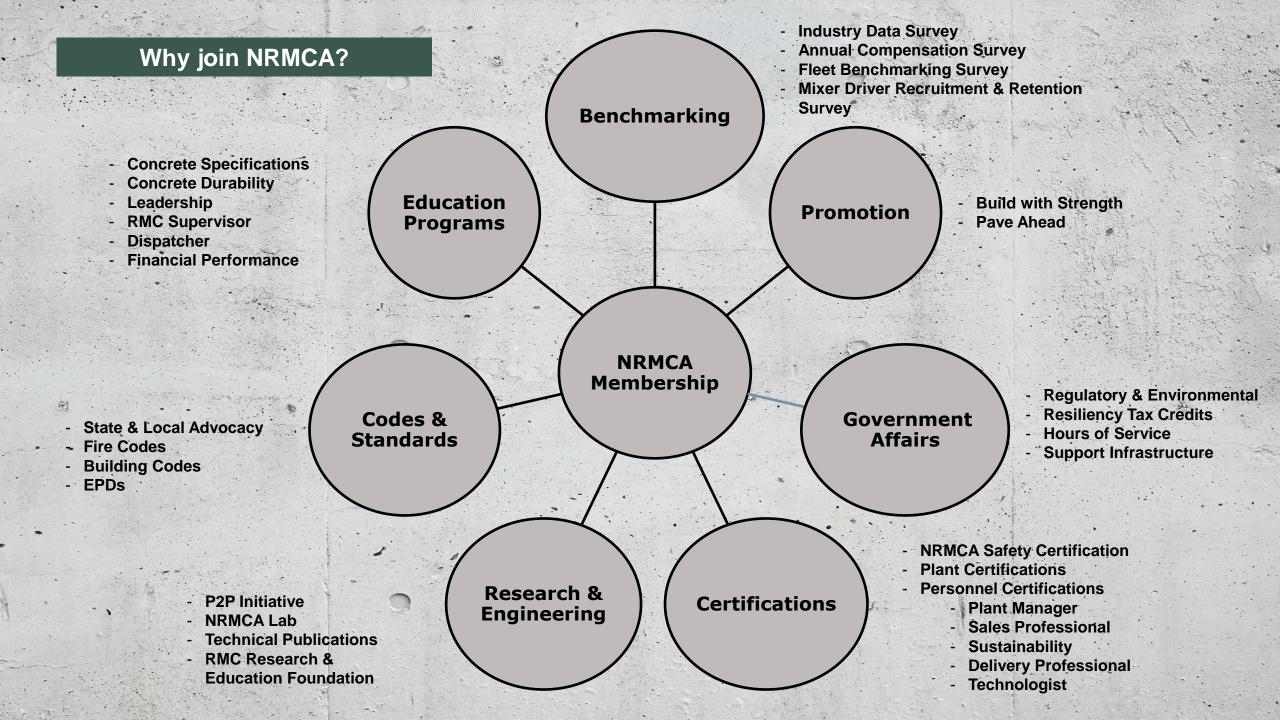

--|-------|
| Energy                   | 3    | 2    | 1    | 1    | 7     |
| Structural               | 3    | 2    | 1    | 2    | 8     |
| Fire Safety              |      | 3    | 10   | 3    | 16    |
| <b>Green Building</b>    | 4    | 2    | 3    | 6    | 15    |
| <b>Sound Attenuation</b> |      |      |      | 1    | 1     |
| Resilience               | 1    | 1    |      | 1    | 3     |
|                          | 11   | 10   | 15   | 14   | 50    |

**2030 Goal** 

100

**2022 Progress** 

50

## Educate: Design and Build Community

#### Educate the design and build community



New 2030 Goal

130,000

**2022 Progress** 

72,782

# **Build with Strength ROI**



# \$3.8 Billion

Additional revenue has been generated through Build with Strength over the course of the program



#### How can the NRMCA help your organization?



# BUILD WITH STRENGTH

Thank You