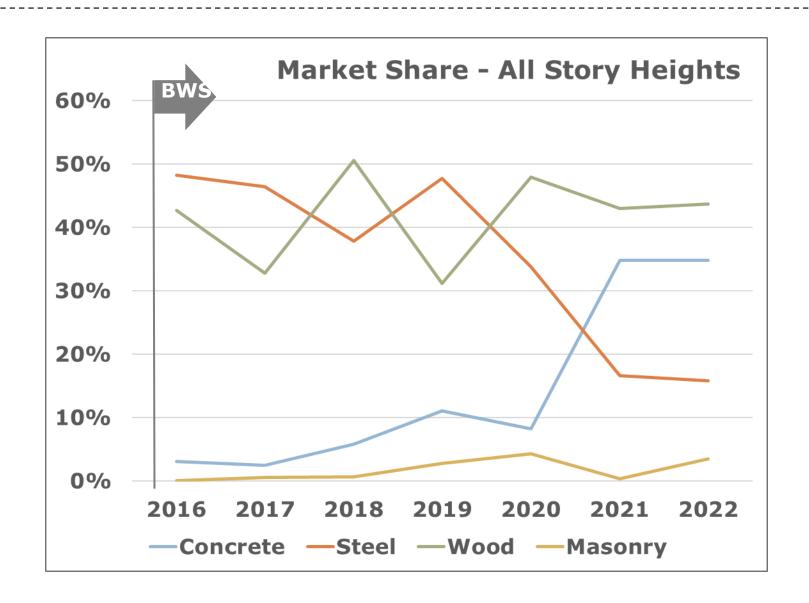

#### Build With Strength: Market share for concrete

**2030 Goal** 

35%

**2022 Progress** 

33%

Source: Dodge Construction Data \*Excludes parking garages