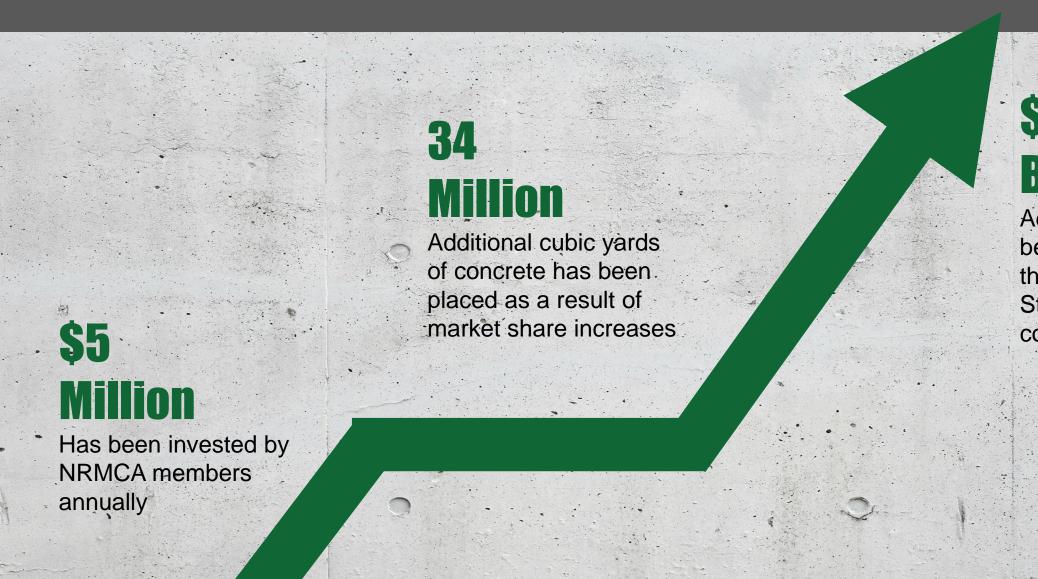

# **Build with Strength ROI**

# \$3.8 Billion

Additional revenue has been generated through Build with Strength over the course of the program