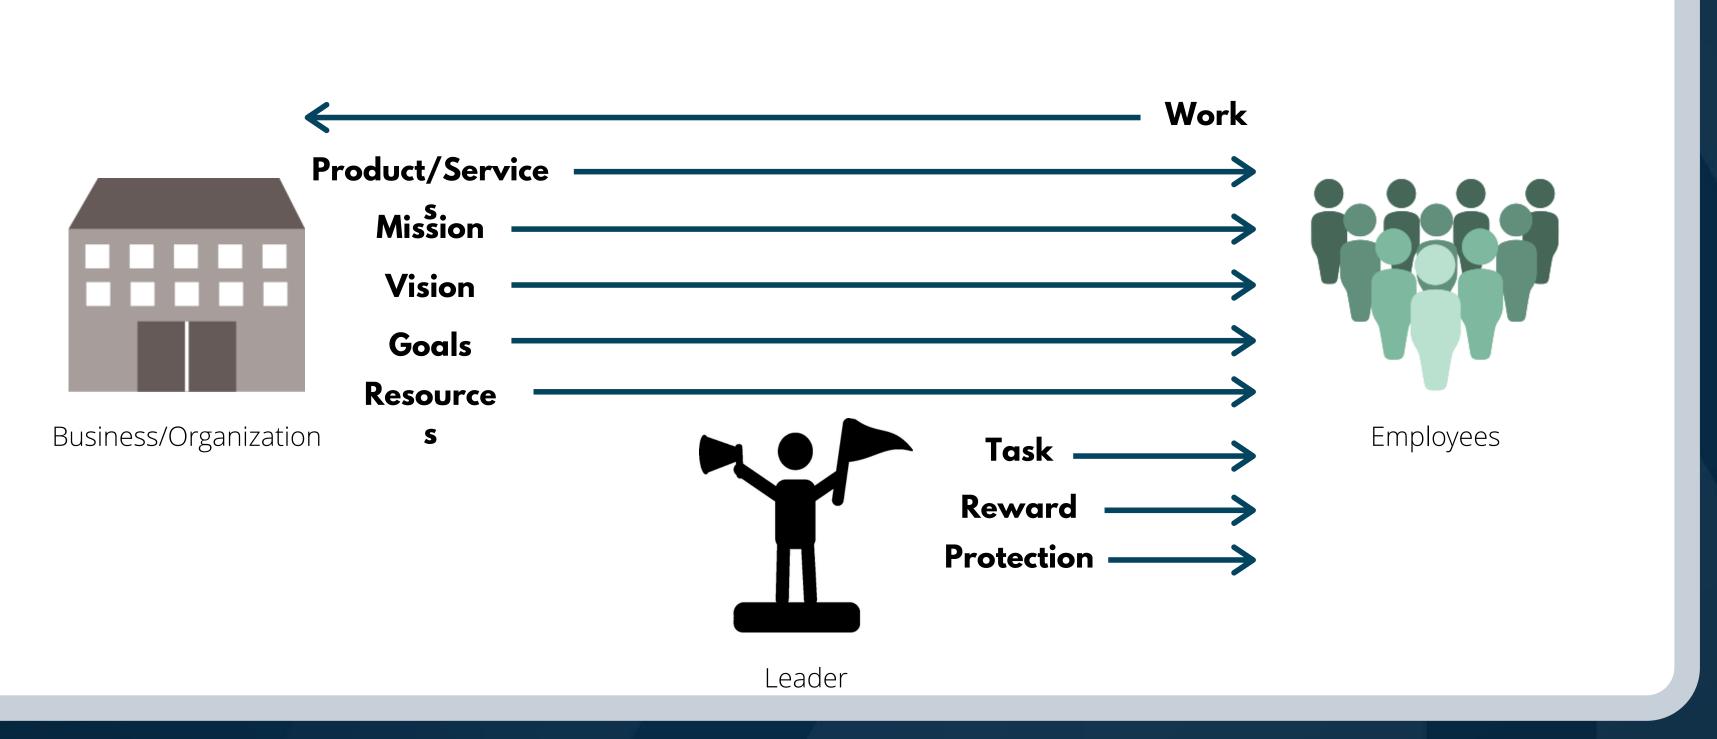

#### The Cost of Low Engagement

Yearly impact of disengaged/neutral employees:

\$960 billion to \$1.2 trillion

Transactional Leaders are leaders who exchange tangible rewards for the work and loyalty of followers

Business/Organization

Business/Organization

Leader

Business/Organization

Leader

Employees

Employees

Employees

Employees

Employees

Employees

Trading:

Long-Term Engagement and Retention

for

Short-Term Performance

#### When Reward Fails...Punishment!

FEAR CONTROL POMER SCLATION CLECT SHAME