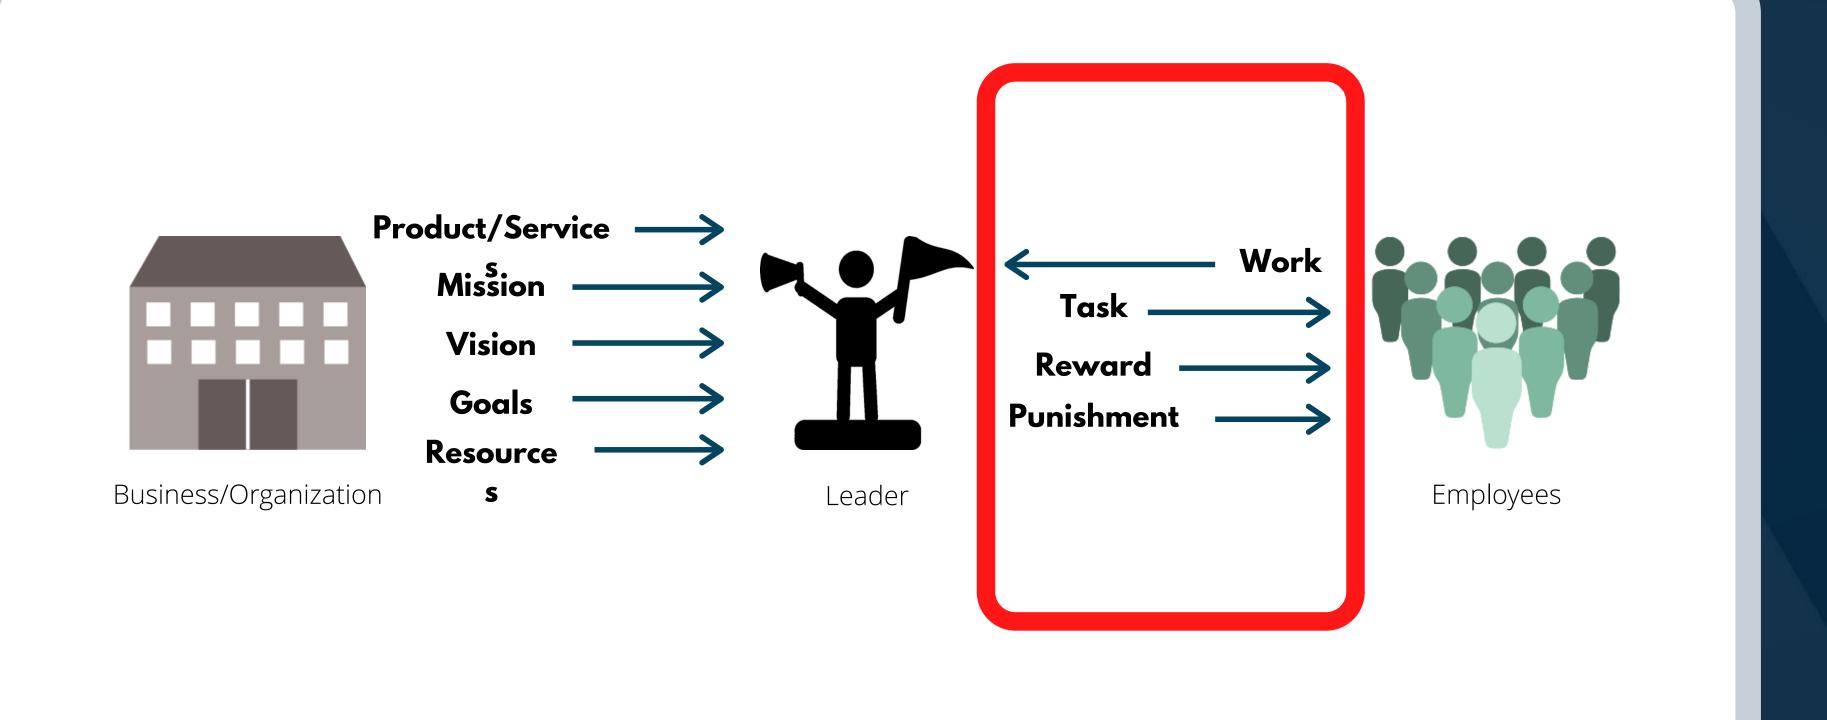

#### The Cost of Low Engagement

Yearly impact of disengaged/neutral employees:

\$960 billion to \$1.2 trillion

Transactional Leaders are leaders who exchange tangible rewards for the work and loyalty of followers

Business/Organization

Business/Organization

Leader

Business/Organization

Leader

Employees

Employees

Employees

Employees

Employees

Employees

Trading:

Long-Term Engagement and Retention

for

Short-Term Performance

#### When Reward Fails...Punishment!

FEAR CONTROL POMER SCLATION CLECT SHAME