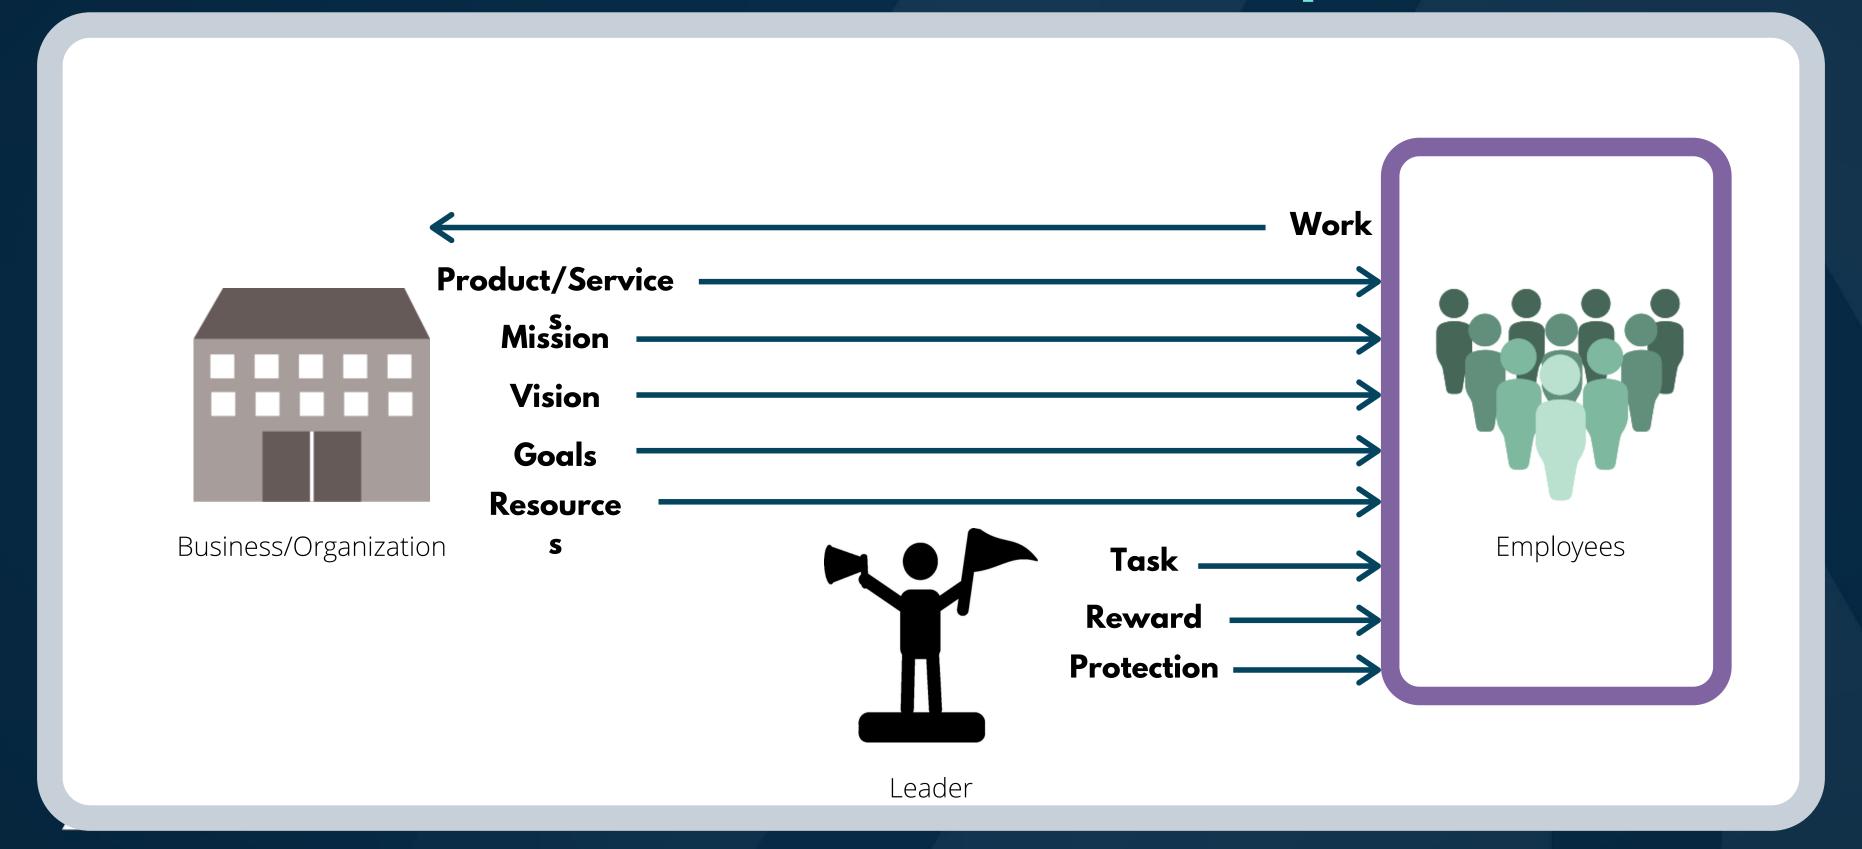

#### The Cost of Low Engagement

Yearly impact of disengaged/neutral employees:

\$960 billion to \$1.2 trillion

Transactional Leaders are leaders who exchange tangible rewards for the work and loyalty of followers

Business/Organization

Business/Organization

Leader

Business/Organization

Leader

Employees

Employees

Employees

Employees

Employees

Employees

Trading:

Long-Term Engagement and Retention

for

Short-Term Performance