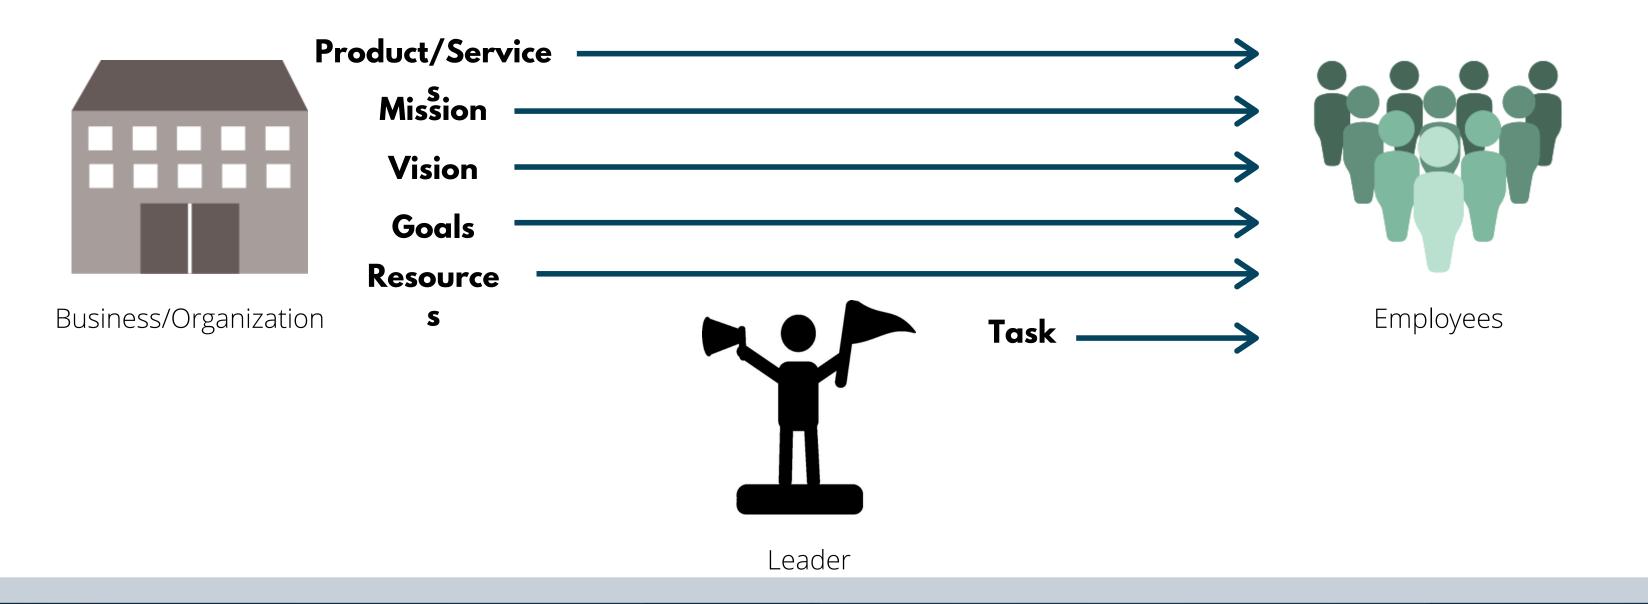

#### The Cost of Low Engagement

Yearly impact of disengaged/neutral employees:

\$960 billion to \$1.2 trillion

Transactional Leaders are leaders who exchange tangible rewards for the work and loyalty of followers

Business/Organization

Business/Organization

Leader

Business/Organization

Leader

Employees

Employees

Employees

Employees

Employees

Employees

Trading:

Long-Term Engagement and Retention

for

Short-Term Performance