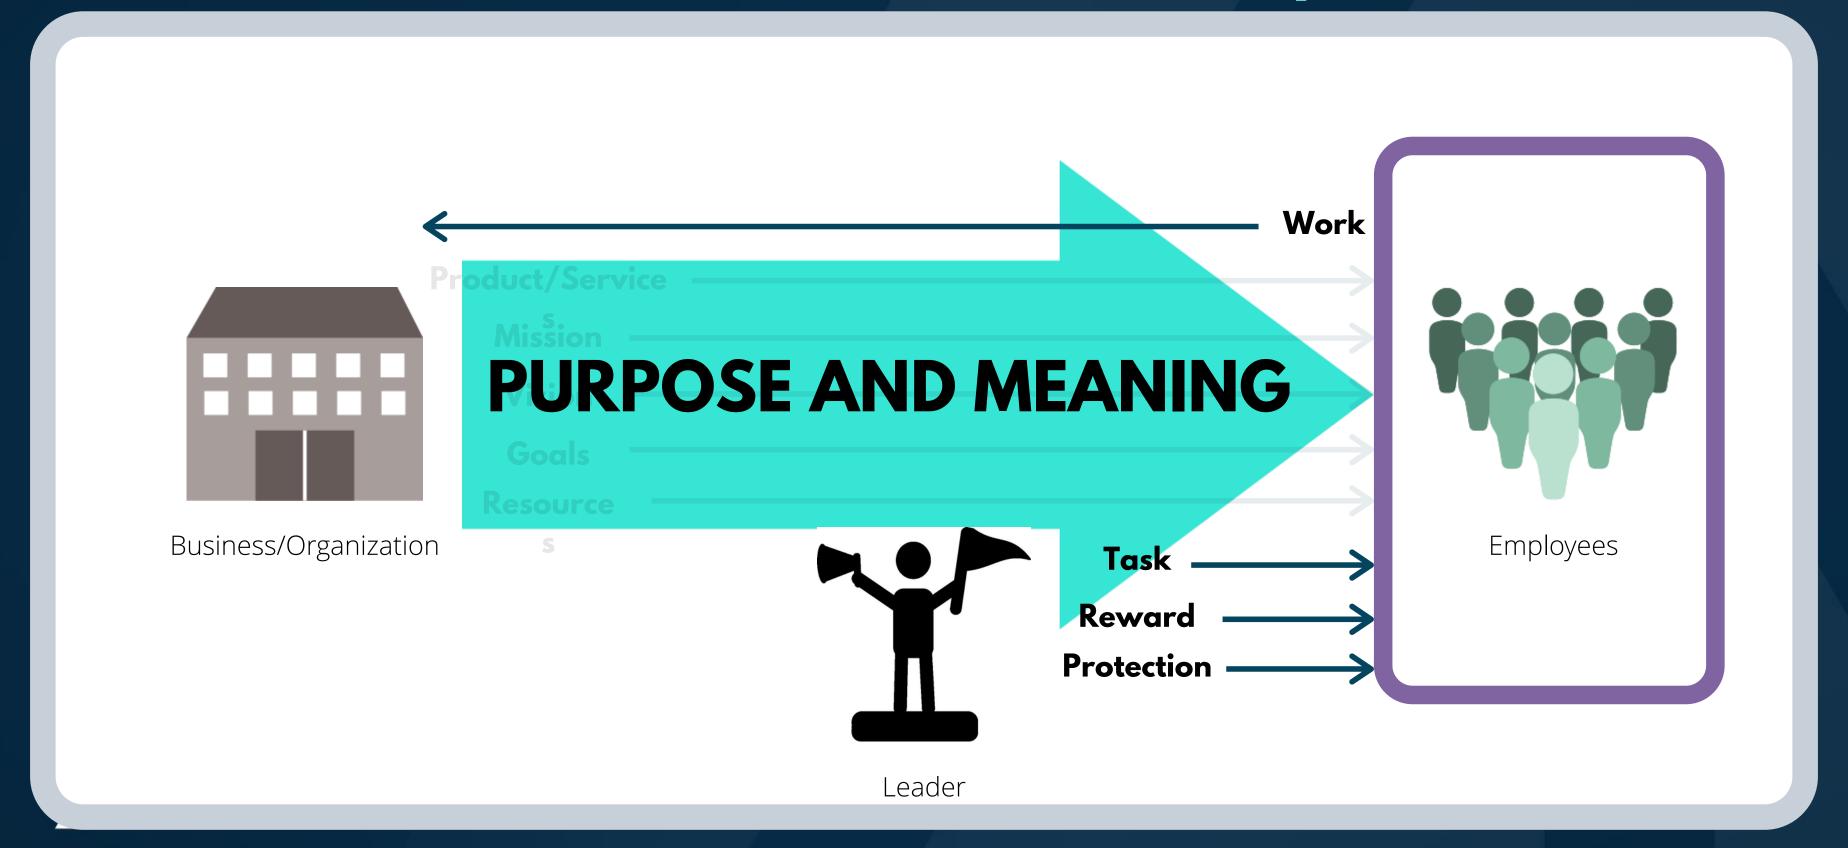

## Meaning and Purpose at Work

Transformational Leaders are leaders who proactively focus on building engagement with their people by focusing on intrinsic needs in a way that drives performance and success for all

Transformational Leaders are leaders who proactively focus on building engagement with their people by focusing on intrinsic needs in a way that drives performance and success for all

Business/Organization

Leader

Employees

Business/Organization

Leader

Employees

Business/Organization

S

Employees

Leader

Business/Organization

Mission

Leader

Employees

Business/Organization

Leader

Employees

Business/Organization

Leader

Employees

You

Your People

> It connects daily task to meaning

- > It connects daily task to meaning
- It encourages intentional development conversations

- > It connects daily task to meaning
- It encourages intentional development conversations
- > It speaks to the heart of your people

- > It connects daily task to meaning
- It encourages intentional development conversations
- > It speaks to the heart of your people