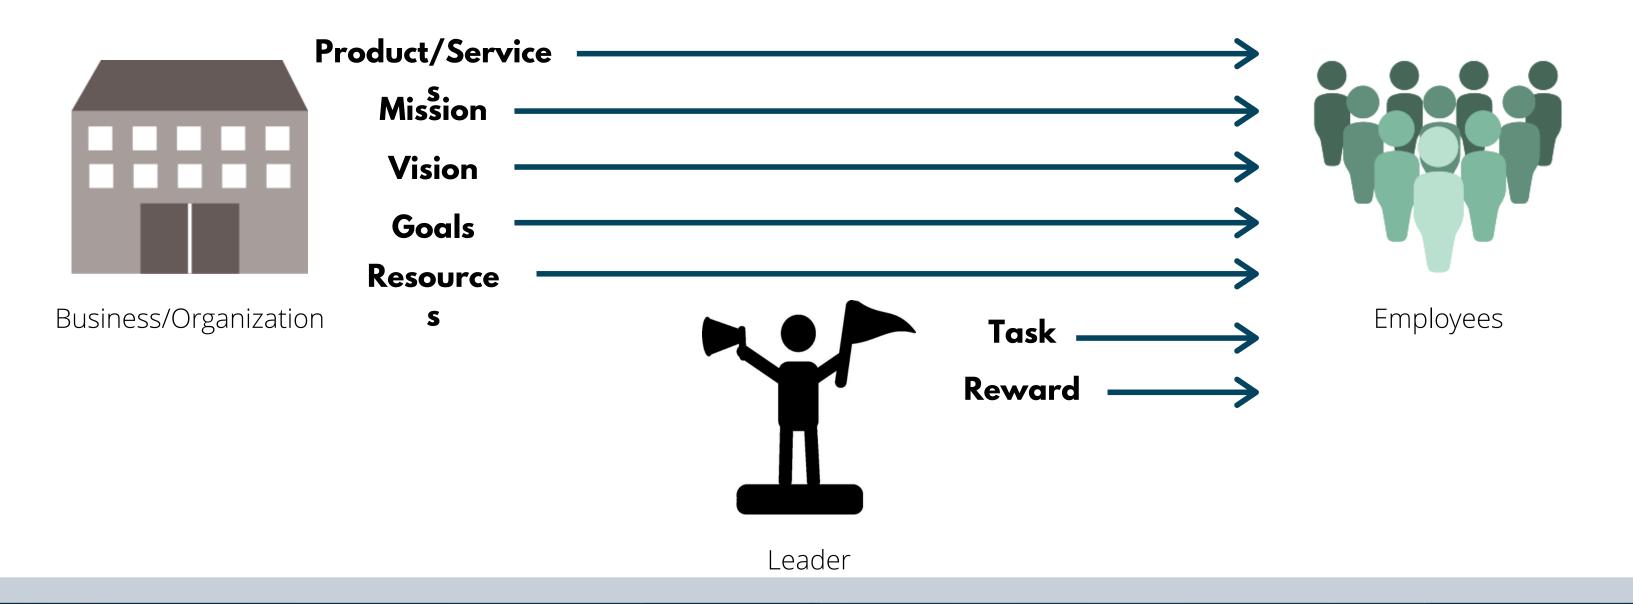

#### The Cost of Low Engagement

Yearly impact of disengaged/neutral employees:

\$960 billion to \$1.2 trillion

Transactional Leaders are leaders who exchange tangible rewards for the work and loyalty of followers

Business/Organization

Business/Organization

Leader

Business/Organization

Leader

Employees

Employees

Employees

Employees

Employees

Employees

Trading:

Long-Term Engagement and Retention

for

Short-Term Performance