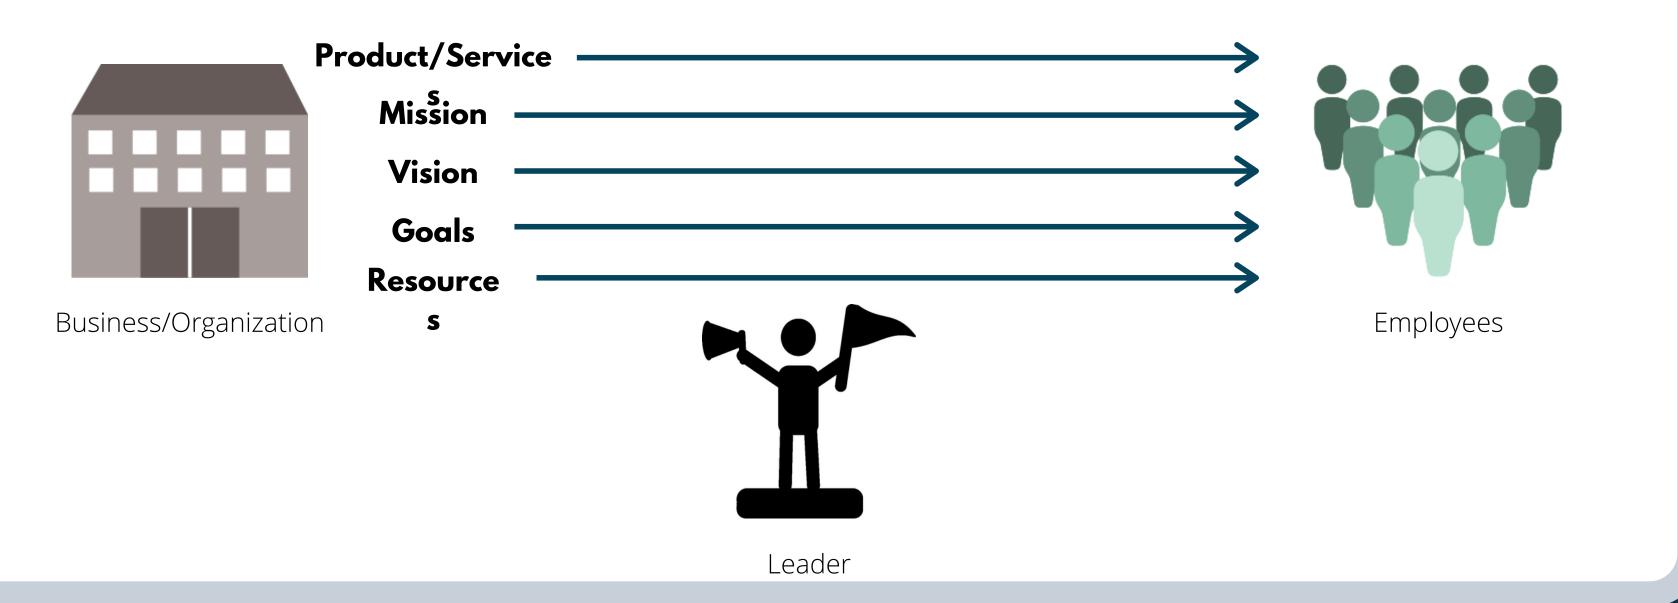

#### The Cost of Low Engagement

Yearly impact of disengaged/neutral employees:

\$960 billion to \$1.2 trillion

Transactional Leaders are leaders who exchange tangible rewards for the work and loyalty of followers

Business/Organization

Business/Organization

Leader

Business/Organization

Leader

Employees

Employees

Employees

Employees

Employees

Employees

Trading:

Long-Term Engagement and Retention

for

Short-Term Performance